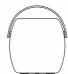

Carry On is not only physically flexible; it also signals to the user how it should be used by the handle on top. Carry On has round but simple forms and combines traditional materials and craftsmanship with contemporary design and functions. It gives a tailored impression with stitching that communicates good craftsmanship. It is easy to stack Carry On, which means that it does not have to be stored elsewhere when not used.

#### DETAIL

HANDLE

HANDLE