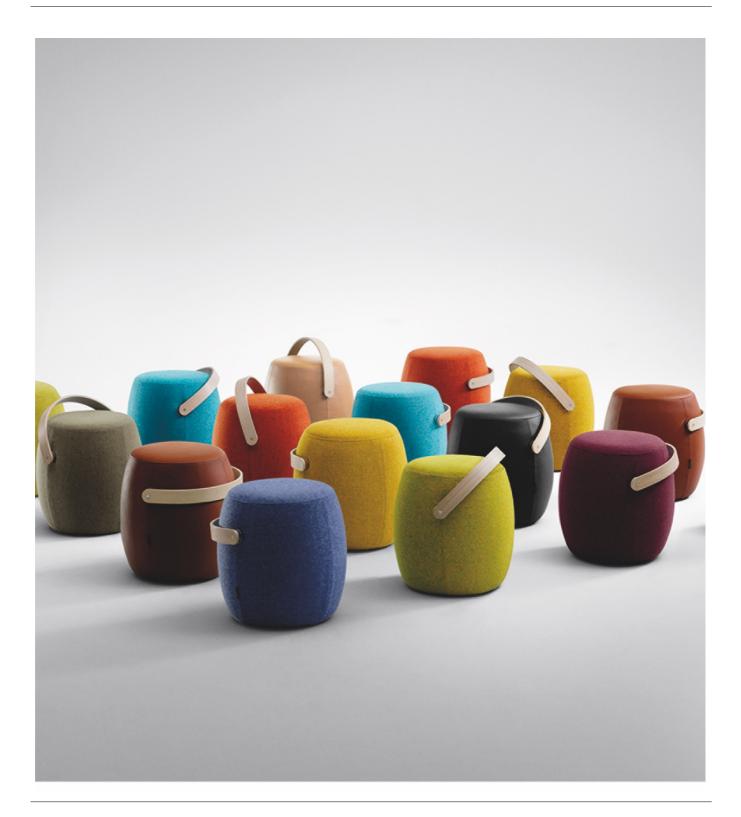

#### PRODUCT INFORMATION

Carry On is a portable seating solution that works perfectly by itself but also as a complement to other products. Today we work more in projects and need environments that can be easily adapted to different needs.

Carry On is not only physically flexible; it also signals to the user how it should be used by the handle on top. Carry On has round but simple forms and combines traditional materials and craftsmanship with contemporary design and functions. It gives a tailored impression with stitching that communicates good craftsmanship. It is easy to stack Carry On, which means that it does not have to be stored elsewhere when not used.

#### **Benefits & functions**

- Can be upholstered both in fabrics or leather.
- Easy to stack.
- Handle available

#### **TECHNICAL INFORMATION**

Available for the United States market.

Frame in wood with cold foam. Floor plate in black polypropen and integrated felt glides. Upholstered in fabric or leather. Standard leather Elmo Soft. High compressed handle in white pigmented ash alt. handels upholstered in leather from Tänsjö Garveri in color black, nature or cognac. Casted fitting in zinc.