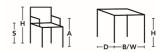

## **CARRY ON**

H 450/560, S 455, W 450/490, Ø450 H 17,72"/22,05", SH 17,91", W 19,29", Ø 17,72"

H 450/560, S 455, W 450/490, Ø450 H 17,72"/22,05", SH 17,91", W 19,29", Ø 17,72"

This product is available in an eco-labeled performance, certified by the Nordic Ecolabel and/or Möbelfakta. By choosing this product you make a difference towards a better environment.