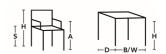

### **EZY LARGE**

H 790, S 420, W 680, D 720/530 H 31,1", SH 16,54", W 26,77", D 28,35"/ 20,87"