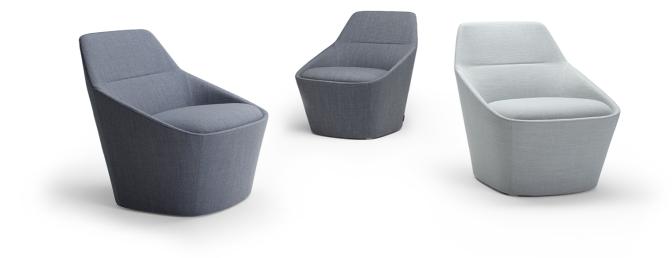

#### PRODUCT INFORMATION

In 2014 Christophe Pillet and Offect launched the comfortable and timeless collection Ezy. Originally designed for the famous Pullman Paris Eiffel Tour Hotel, the collection is now supplemented with a new easy chair.

The successful series is now extended with a new model, a larger, inviting easy chair. The easy chair is available with or without a returnable base.

### **EZY LARGE**

H 790, S 420, W 680, D 720/530 H 31,1", SH 16,54", W 26,77", D 28,35"/ 20,87"