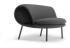

### MAKI

H 715, S 425, W 1090, D 955/540 H 28,15", SH 16,73", W 42,91", D 37,6"/ 21,26"