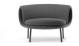

### MAKI

H 715, S 425, W 1090, D 955/540 H 28,15", SH 16,73", W 42,91", D 37,6"/ 21,26"