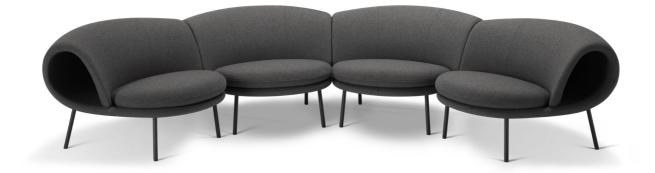

#### PRODUCT INFORMATION

A solitary and social icon based on minimalism and diversity. A strong and iconic shape that stands out in every room and at the same time a flexible and social team player designed to be combined in different formations. Maki easy chair has a simple, innovative and self-evident form offering plenty of possibilities.

"The chair has a strong and symbolic shape, while being flexible in applications and functions. It can be used to work, rest, meet and wait – as a lone icon with a strong personal presence or together in different formations", says Jin Kuramoto.