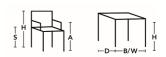

### MAKI

H 715, S 425, W 1090, D 955/540 H 28,15", SH 16,73", W 42,91", D 37,6"/ 21,26"