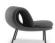

### MAKI

H 715, S 425, W 1090, D 955/540 H 28,15", SH 16,73", W 42,91", D 37,6"/ 21,26"